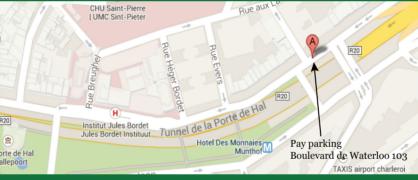

### **SITE OF THE MEETING (for presential meeting)**

UMC Sint-Pieter – CHU Saint-Pierre Rue Haute 322 Hoogstraat Bâtiment FORUM Gebouw 1000 BRUXELLES Parking is available

**(** 

www.menopausesociety.be