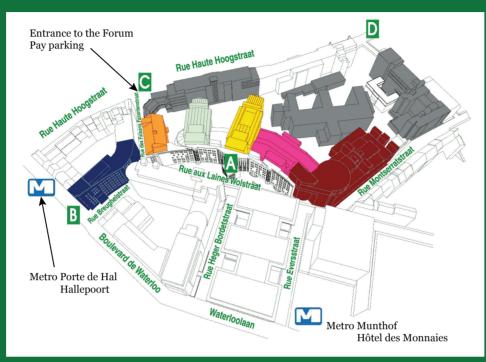

### **SITE OF THE MEETING (for presential meeting)**

UMC Sint-Pieter – CHU Saint-Pierre Rue Haute 322 Hoogstraat Bâtiment FORUM Gebouw 1000 BRUXELLES Parking is available

**(** 

www.menopausesociety.be